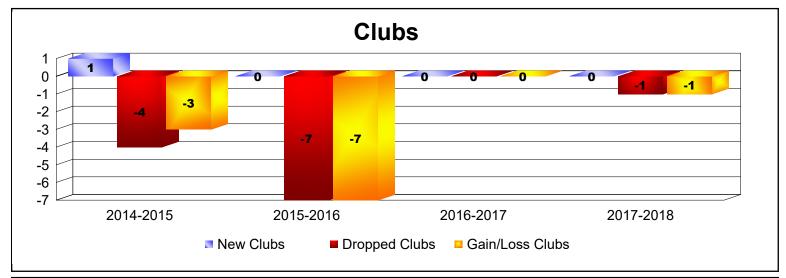

MBR0065 Page 1 of 2 10/23/2019 1:29:21PM

District 416 As of June 2019 Cumulative

| Year      | New<br>Clubs | Dropped<br>Clubs | Gain/<br>Loss<br>Clubs | New<br>Members | Charter<br>Members | Reinstate<br>Members | Transfer<br>Members | Total<br>Member<br>Added | Total<br>Members<br>Dropped | Gain/<br>Loss<br>Members |
|-----------|--------------|------------------|------------------------|----------------|--------------------|----------------------|---------------------|--------------------------|-----------------------------|--------------------------|
| 2014-2015 | 1            | -4               | -3                     | 4              | 26                 | 0                    | 0                   | 30                       | -100                        | -70                      |
| 2015-2016 | 0            | -7               | -7                     | 1              | 0                  | 0                    | 0                   | 1                        | -115                        | -114                     |
| 2016-2017 | 0            | 0                | 0                      | 0              | 5                  | 8                    | 0                   | 13                       | -13                         | 0                        |
| 2017-2018 | 0            | -1               | -1                     | 0              | 0                  | 0                    | 0                   | 0                        | -13                         | -13                      |
| Average   | 0            | -3               | -3                     | 1              | 8                  | 2                    | 0                   | 11                       | -60                         | -49                      |