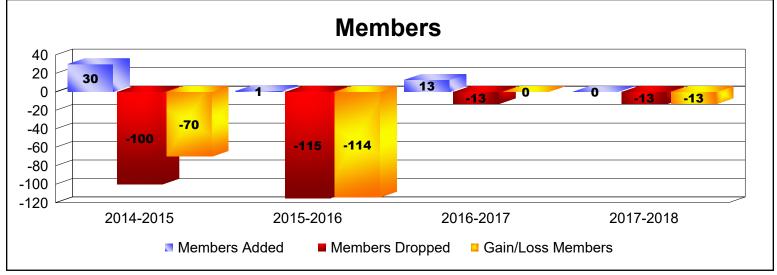

MBR0065 Page 1 of 2 10/23/2019 1:29:21PM

District 416 As of June 2019 Cumulative

| Year      | New<br>Clubs | Dropped<br>Clubs | Gain/<br>Loss<br>Clubs | New<br>Members | Charter<br>Members | Reinstate<br>Members | Transfer<br>Members | Total<br>Member<br>Added | Total<br>Members<br>Dropped | Gain/<br>Loss<br>Members |
|-----------|--------------|------------------|------------------------|----------------|--------------------|----------------------|---------------------|--------------------------|-----------------------------|--------------------------|
| 2014-2015 | 1            | -4               | -3                     | 4              | 26                 | 0                    | 0                   | 30                       | -100                        | -70                      |
| 2015-2016 | 0            | -7               | -7                     | 1              | 0                  | 0                    | 0                   | 1                        | -115                        | -114                     |
| 2016-2017 | 0            | 0                | 0                      | 0              | 5                  | 8                    | 0                   | 13                       | -13                         | 0                        |
| 2017-2018 | 0            | -1               | -1                     | 0              | 0                  | 0                    | 0                   | 0                        | -13                         | -13                      |
| Average   | 0            | -3               | -3                     | 1              | 8                  | 2                    | 0                   | 11                       | -60                         | -49                      |