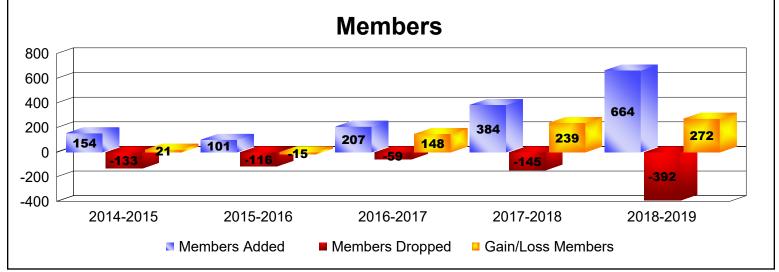

District 416 As of June 2019 Cumulative

| Year      | New<br>Clubs | Dropped<br>Clubs | Gain/<br>Loss<br>Clubs | New<br>Members | Charter<br>Members | Reinstate<br>Members | Transfer<br>Members | Total<br>Member<br>Added | Total<br>Members<br>Dropped | Gain/<br>Loss<br>Members |
|-----------|--------------|------------------|------------------------|----------------|--------------------|----------------------|---------------------|--------------------------|-----------------------------|--------------------------|
| 2014-2015 | 4            | -1               | 3                      | 65             | 82                 | 4                    | 3                   | 154                      | -133                        | 21                       |
| 2015-2016 | 0            | 0                | 0                      | 69             | 15                 | 16                   | 1                   | 101                      | -116                        | -15                      |
| 2016-2017 | 5            | 0                | 5                      | 72             | 134                | 0                    | 1                   | 207                      | -59                         | 148                      |
| 2017-2018 | 7            | 0                | 7                      | 160            | 224                | 0                    | 0                   | 384                      | -145                        | 239                      |
| 2018-2019 | 14           | -7               | 7                      | 214            | 435                | 11                   | 4                   | 664                      | -392                        | 272                      |
| Average   | 6            | -2               | 4                      | 116            | 178                | 6                    | 2                   | 302                      | -169                        | 133                      |