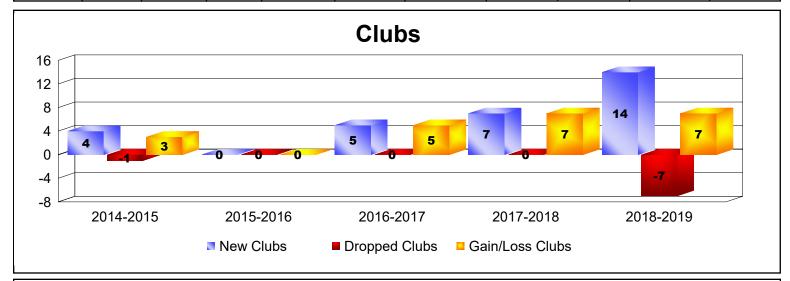

District 416 As of June 2019 Cumulative

| Year      | New<br>Clubs | Dropped<br>Clubs | Gain/<br>Loss<br>Clubs | New<br>Members | Charter<br>Members | Reinstate<br>Members | Transfer<br>Members | Total<br>Member<br>Added | Total<br>Members<br>Dropped | Gain/<br>Loss<br>Members |
|-----------|--------------|------------------|------------------------|----------------|--------------------|----------------------|---------------------|--------------------------|-----------------------------|--------------------------|
| 2014-2015 | 4            | -1               | 3                      | 65             | 82                 | 4                    | 3                   | 154                      | -133                        | 21                       |
| 2015-2016 | 0            | 0                | 0                      | 69             | 15                 | 16                   | 1                   | 101                      | -116                        | -15                      |
| 2016-2017 | 5            | 0                | 5                      | 72             | 134                | 0                    | 1                   | 207                      | -59                         | 148                      |
| 2017-2018 | 7            | 0                | 7                      | 160            | 224                | 0                    | 0                   | 384                      | -145                        | 239                      |
| 2018-2019 | 14           | -7               | 7                      | 214            | 435                | 11                   | 4                   | 664                      | -392                        | 272                      |
| Average   | 6            | -2               | 4                      | 116            | 178                | 6                    | 2                   | 302                      | -169                        | 133                      |