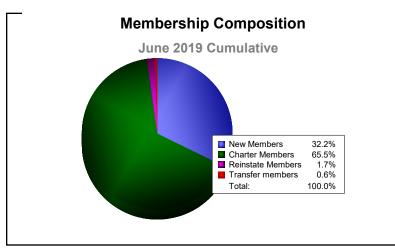

District 416 As of June 2019 Cumulative

| Year      | New<br>Clubs | Dropped<br>Clubs | Gain/<br>Loss<br>Clubs | New<br>Members | Charter<br>Members | Reinstate<br>Members | Transfer<br>Members | Total<br>Member<br>Added | Total<br>Members<br>Dropped | Gain/<br>Loss<br>Members |
|-----------|--------------|------------------|------------------------|----------------|--------------------|----------------------|---------------------|--------------------------|-----------------------------|--------------------------|
| 2014-2015 | 4            | -1               | 3                      | 65             | 82                 | 4                    | 3                   | 154                      | -133                        | 21                       |
| 2015-2016 | 0            | 0                | 0                      | 69             | 15                 | 16                   | 1                   | 101                      | -116                        | -15                      |
| 2016-2017 | 5            | 0                | 5                      | 72             | 134                | 0                    | 1                   | 207                      | -59                         | 148                      |
| 2017-2018 | 7            | 0                | 7                      | 160            | 224                | 0                    | 0                   | 384                      | -145                        | 239                      |
| 2018-2019 | 14           | -7               | 7                      | 214            | 435                | 11                   | 4                   | 664                      | -392                        | 272                      |
| Average   | 6            | -2               | 4                      | 116            | 178                | 6                    | 2                   | 302                      | -169                        | 133                      |